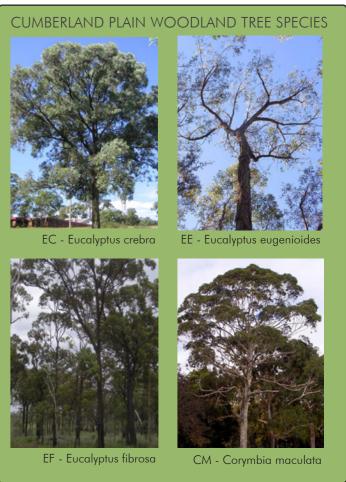

## Locally Native Parkland Trees

Eucalyptus eugenioides

Eucalyptus fibrosa

Eucalyptus moluccana

Eucalyptus tereticornis

Corymbia maculata

Shrubs

Grevillea banksii 'Ned Kelly'