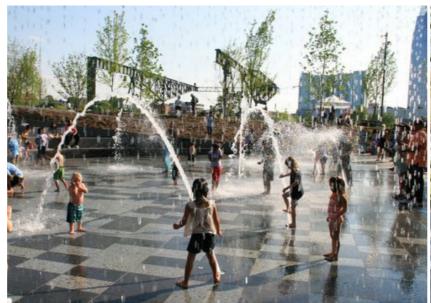

Scale:

ALL ABILITIES PLAY SPACE

SMART SOLAR BENCH

HALF BASKETBALL COURT

LAYERED BLOCK SEATING

LARGE SHADE PARK TREE

TESSELLATED DIGITAL URBAN PAVEMENT PERMEABLE BRICK DIVIDING WALL

URBAN STREET TREES IN PAVEMENT / FLUSH ROAD KERB

06-22.32 PG/MS/DB 1:400 @ A3 02.02.24

Tarlington Parade & Bonnyrigg Avenue, Bonnyrigg NSW Village Green: Detailed Key

PG/MS/DB 1:400 @ A3 02.02.24

PUBLIC ART AND WATER PLAY

OUTDOOR SEATING / DINING OPPORTUNITIES