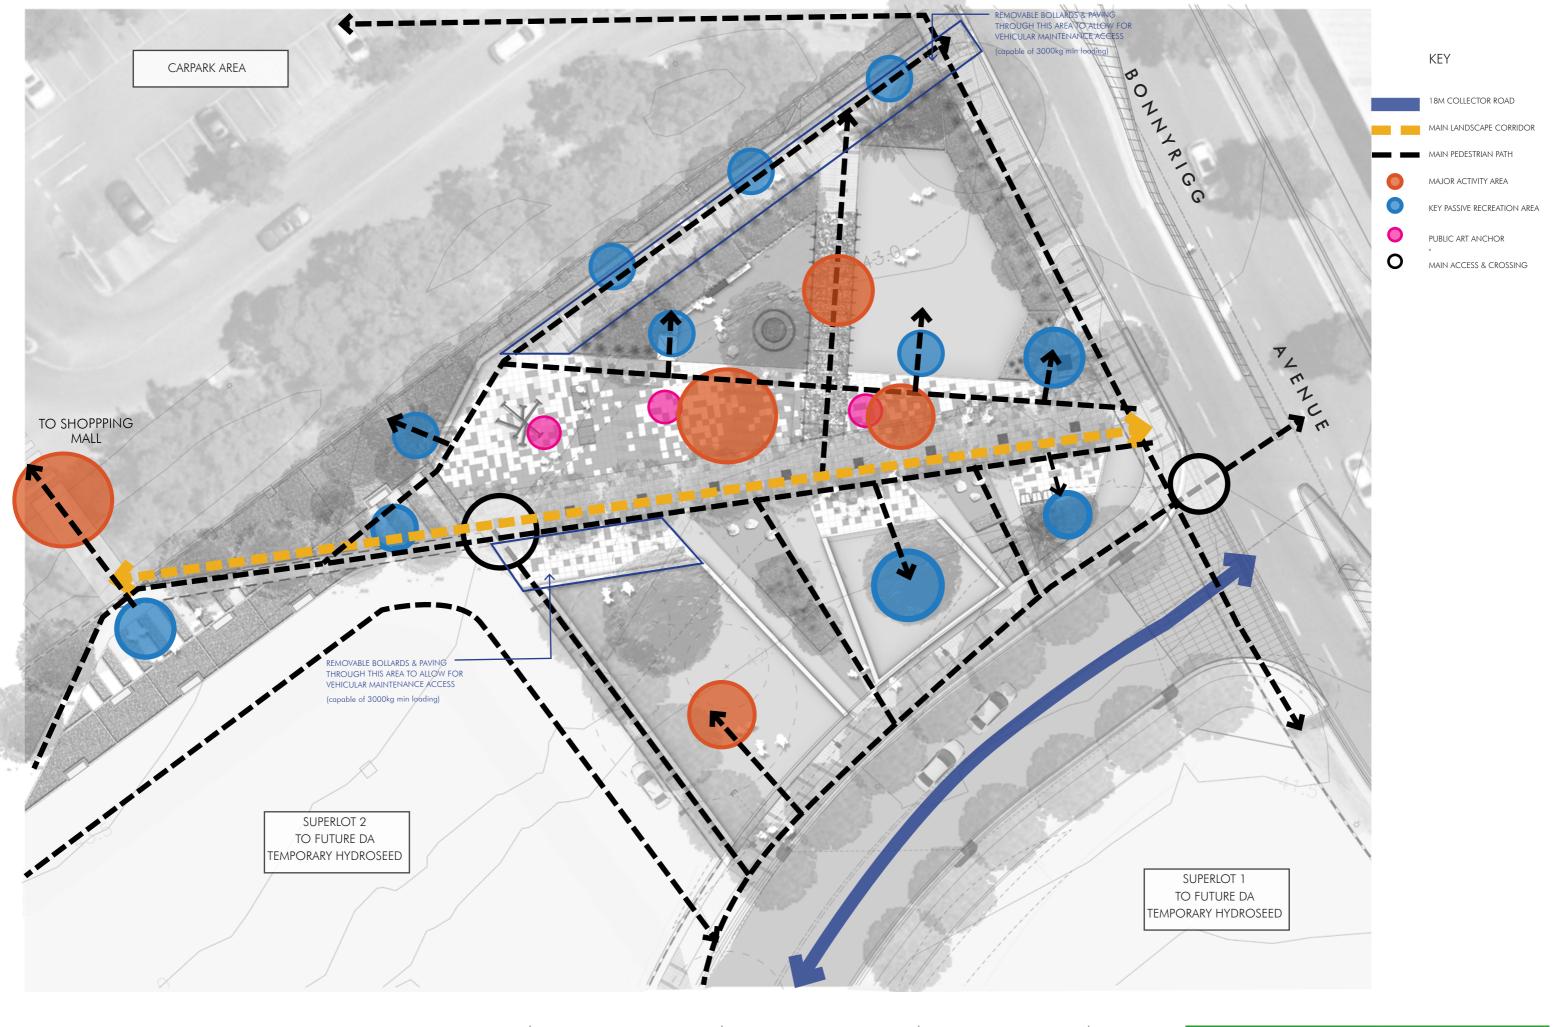

06-22.44 PG/MS/DB 1:300 @ A3 F 02.02.24

Drawn: Scale:

SECTION AA: VILLAGE GREEN - 1:400

SECTION BB: BONNYRIGG PLAZA - 1:200