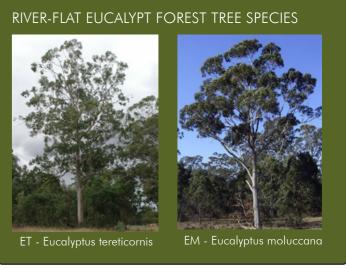

## Locally Native Parkland Trees

Eucalyptus eugenioides

Eucalyptus fibrosa

Eucalyptus moluccana

Eucalyptus tereticornis

Corymbia maculata

Shrubs

Grevillea banksii 'Ned Kelly'