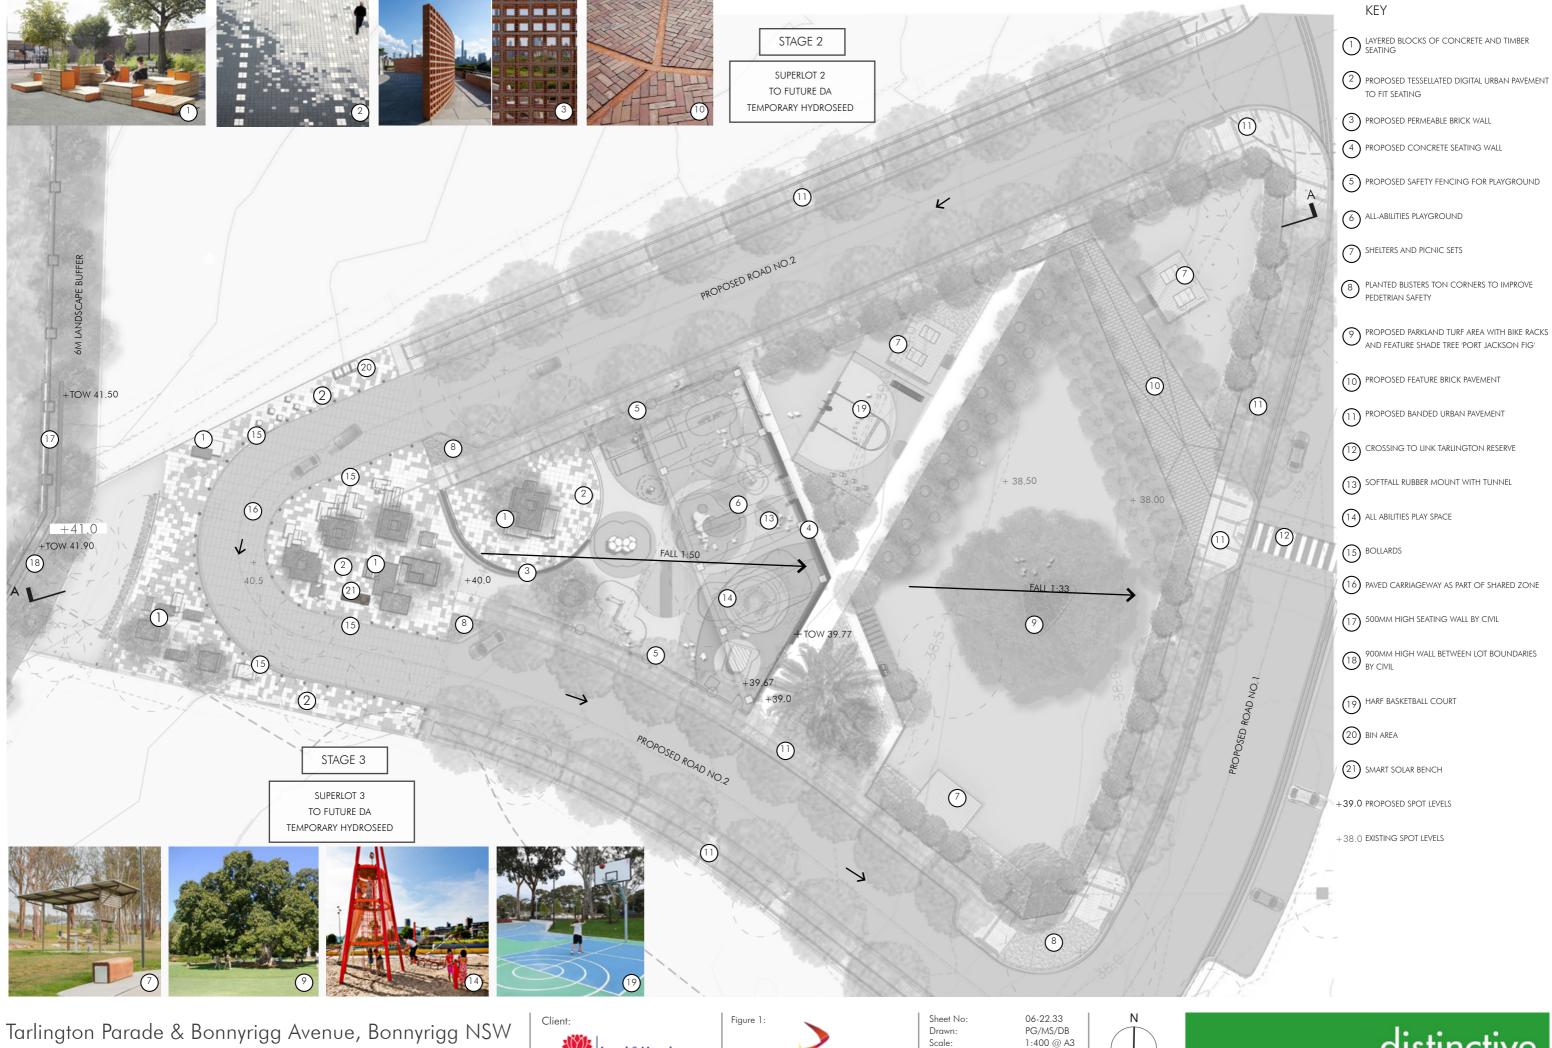

Scale:

ALL ABILITIES PLAY SPACE

SMART SOLAR BENCH

HALF BASKETBALL COURT

LAYERED BLOCK SEATING

LARGE SHADE PARK TREE

TESSELLATED DIGITAL URBAN PAVEMENT PERMEABLE BRICK DIVIDING WALL

URBAN STREET TREES IN PAVEMENT / FLUSH ROAD KERB

Tarlington Parade & Bonnyrigg Avenue, Bonnyrigg NSW Village Green: Detailed Plan

06-22.31 PG/MS/DB 1:400 @ A3 F 02.02.24

Scale:

Tarlington Parade & Bonnyrigg Avenue, Bonnyrigg NSW Village Green - Tree Planting Plan

06-22.32 PG/MS/DB 1:400 @ A3 02.02.24

Tarlington Parade & Bonnyrigg Avenue, Bonnyrigg NSW Village Green: Detailed Key

PG/MS/DB 1:400 @ A3 02.02.24

PUBLIC ART AND WATER PLAY

OUTDOOR SEATING / DINING OPPORTUNITIES