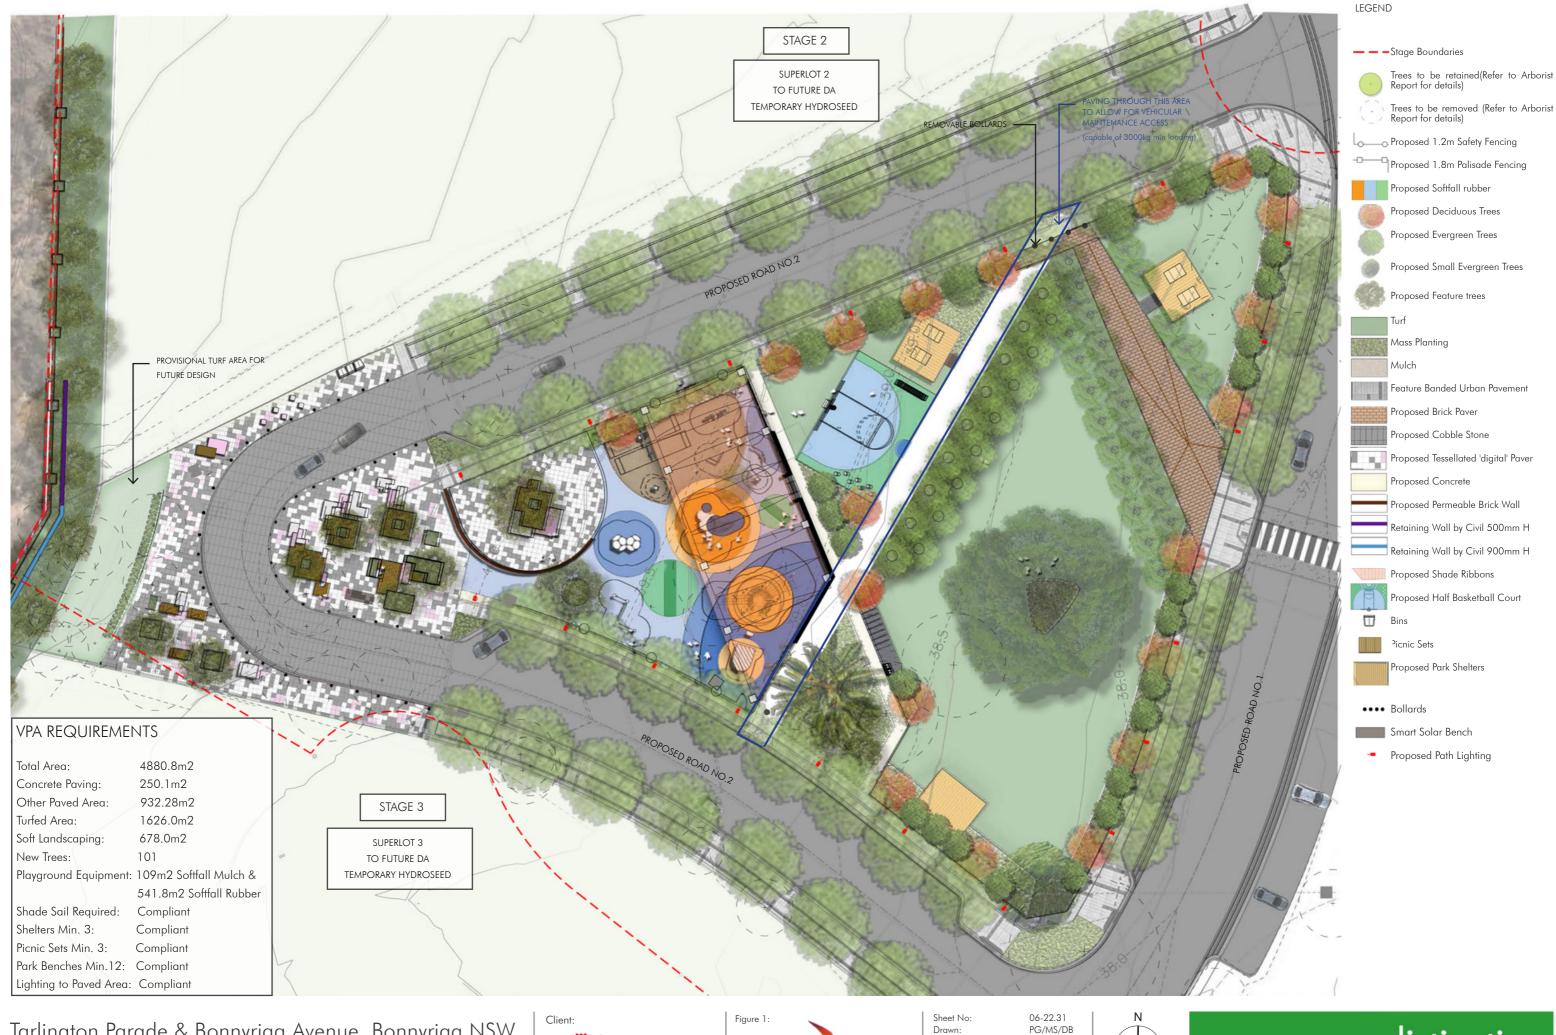

Scale:

ALL ABILITIES PLAY SPACE

SMART SOLAR BENCH

HALF BASKETBALL COURT

LAYERED BLOCK SEATING

LARGE SHADE PARK TREE

TESSELLATED DIGITAL URBAN PAVEMENT PERMEABLE BRICK DIVIDING WALL

URBAN STREET TREES IN PAVEMENT / FLUSH ROAD KERB

Tarlington Parade & Bonnyrigg Avenue, Bonnyrigg NSW Village Green: Detailed Plan

06-22.31 PG/MS/DB 1:400 @ A3 F 02.02.24

Scale:

Tarlington Parade & Bonnyrigg Avenue, Bonnyrigg NSW Village Green - Tree Planting Plan

06-22.32 PG/MS/DB 1:400 @ A3 02.02.24

Tarlington Parade & Bonnyrigg Avenue, Bonnyrigg NSW Village Green: Detailed Key

PG/MS/DB 1:400 @ A3 02.02.24

PUBLIC ART AND WATER PLAY

OUTDOOR SEATING / DINING OPPORTUNITIES