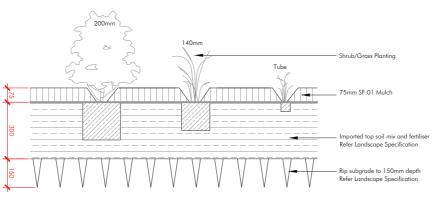

Drawn: Scale:

Lomandra longifolia

Lomandra longifolia 'Nyalla' distinctive

Tarlington Parade & Bonnyrigg Avenue, Bonnyrigg NSW Plant Palette

45-100L TREE PLANTING SECTION 1:10

SHRUB, ACCENT & NATIVE GRASS PLANTING SECTION 1:10