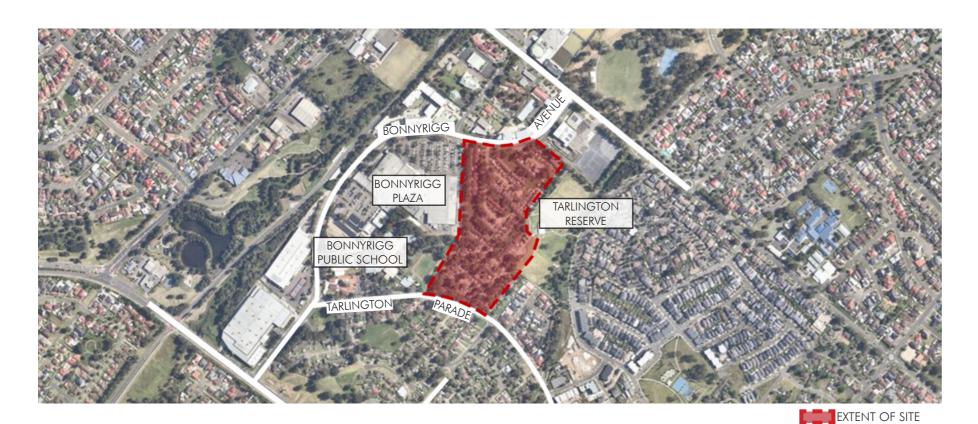

# Bonnyrigg Urban Renewal Stages 12 & 13

Tarlington Parade & Bonnyrigg Avenue, Bonnyrigg NSW