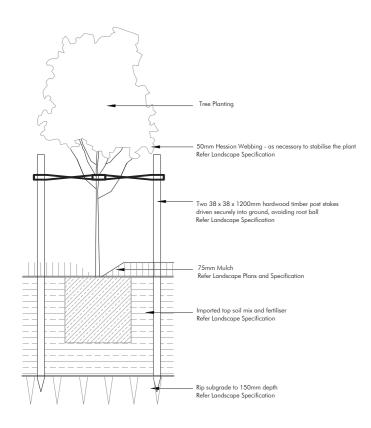

Drawn: Scale:

Lomandra longifolia

Lomandra longifolia 'Nyalla' distinctive

Tarlington Parade & Bonnyrigg Avenue, Bonnyrigg NSW Plant Palette

45-100L TREE PLANTING SECTION 1:10

SHRUB, ACCENT & NATIVE GRASS PLANTING SECTION 1:10