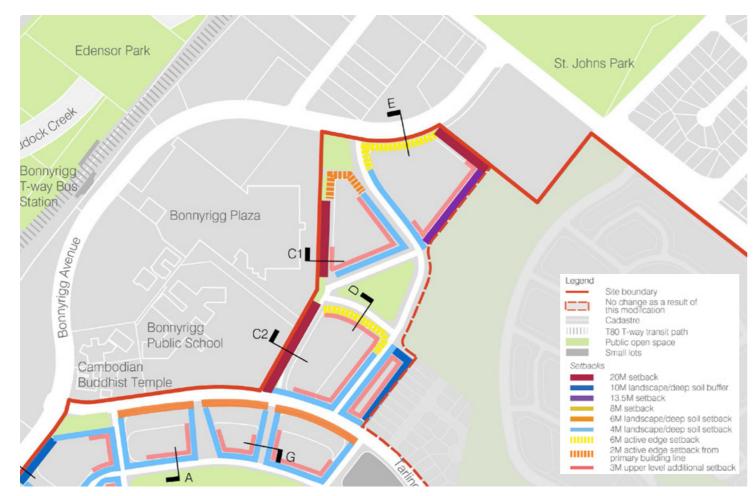

## distinctive Living Design

Landscape & Interior Architecture - Design - Consultancy 114 Argyle St, Camden NSW, Australia 2570 www.distinctive.net.au

1. PROPOSED STREET FRONTAGE HEIGHT IN STOREYS

3. PROPOSED STREET SETBACK PLAN