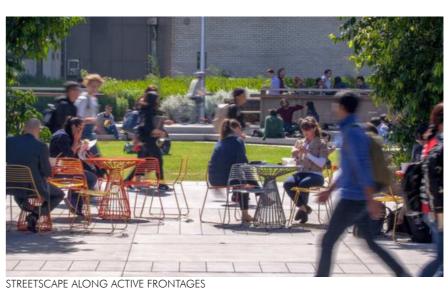

STREETSCAPE ALONG COMMERCIAL FRONTAGE

OUTDOOR SEATS

distinctive

INTERACTIVE PUBLIC ART

STRUCTURED LAWNS

Tarlington Parade & Bonnyrigg Avenue, Bonnyrigg NSW Bonnyrigg Square: Detailed Plan

 Sheet No:
 06-22.41