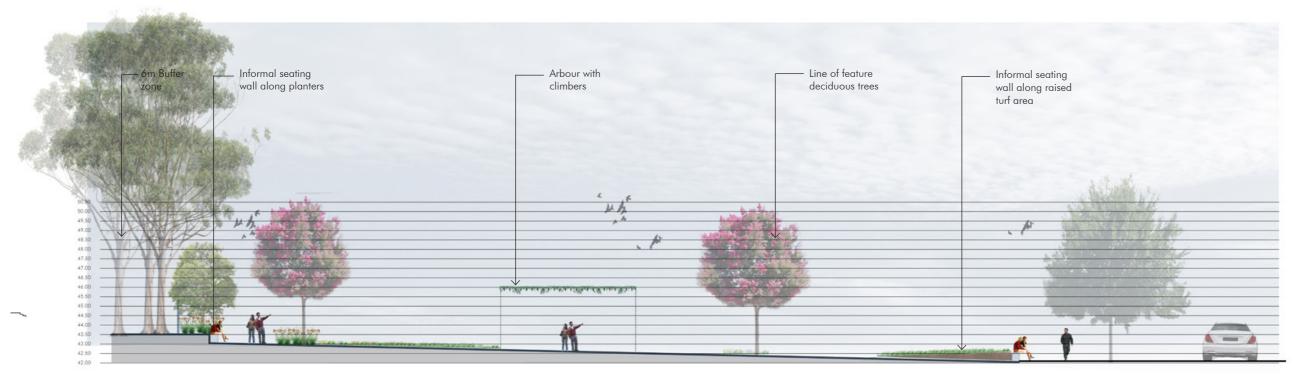

06-22.44 PG/MS/DB 1:300 @ A3 F 02.02.24

Drawn: Scale:

SECTION AA: VILLAGE GREEN - 1:400

SECTION BB: BONNYRIGG PLAZA - 1:200