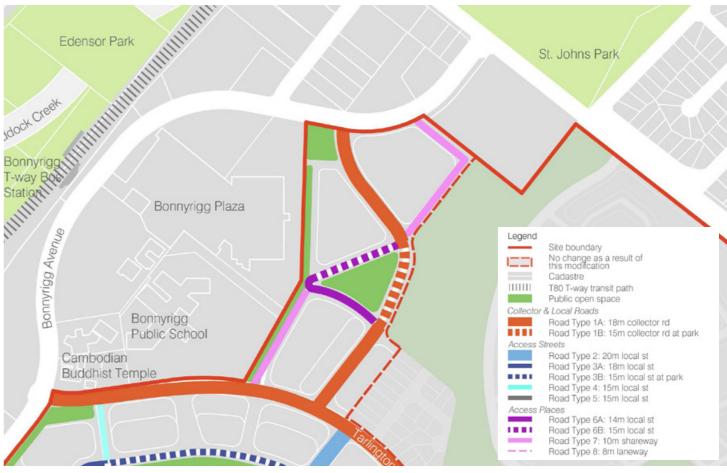

## distinctive Living Design

Landscape & Interior Architecture - Design - Consultancy 114 Argyle St, Camden NSW, Australia 2570 www.distinctive.net.au

1. PROPOSED STREET FRONTAGE HEIGHT IN STOREYS

3. PROPOSED STREET SETBACK PLAN