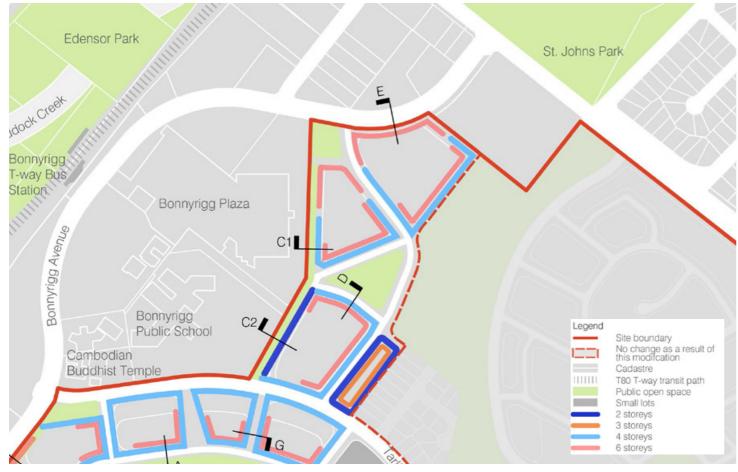

## distinctive Living Design

Landscape & Interior Architecture - Design - Consultancy 114 Argyle St, Camden NSW, Australia 2570 www.distinctive.net.au

1. PROPOSED STREET FRONTAGE HEIGHT IN STOREYS

3. PROPOSED STREET SETBACK PLAN

Figure 1:

Drawn: NTS Scale: Revision: 02.02.24

2. PROPOSED STREET TYPOLOGIES

5. INDICATIVE OPEN SPACE PLAN - VILLAGE GREEN

06-22.03 PG/MS/DB 1:1200 @ A3 F 02.02.24

Drawn: Scale:

06-22.21 PG/MS/DB 1:1200 @ A3 F 02.02.24