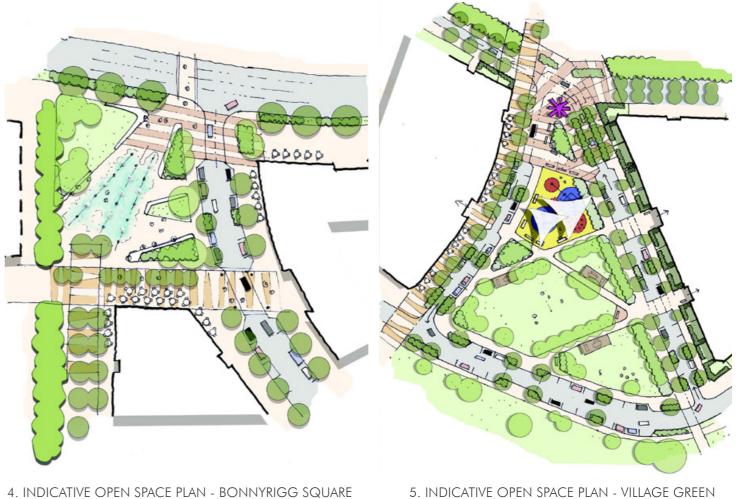

Figure 1:

Drawn: NTS Scale: Revision: 02.02.24

2. PROPOSED STREET TYPOLOGIES

5. INDICATIVE OPEN SPACE PLAN - VILLAGE GREEN

06-22.03 PG/MS/DB 1:1200 @ A3 F 02.02.24

Drawn: Scale:

06-22.21 PG/MS/DB 1:1200 @ A3 F 02.02.24