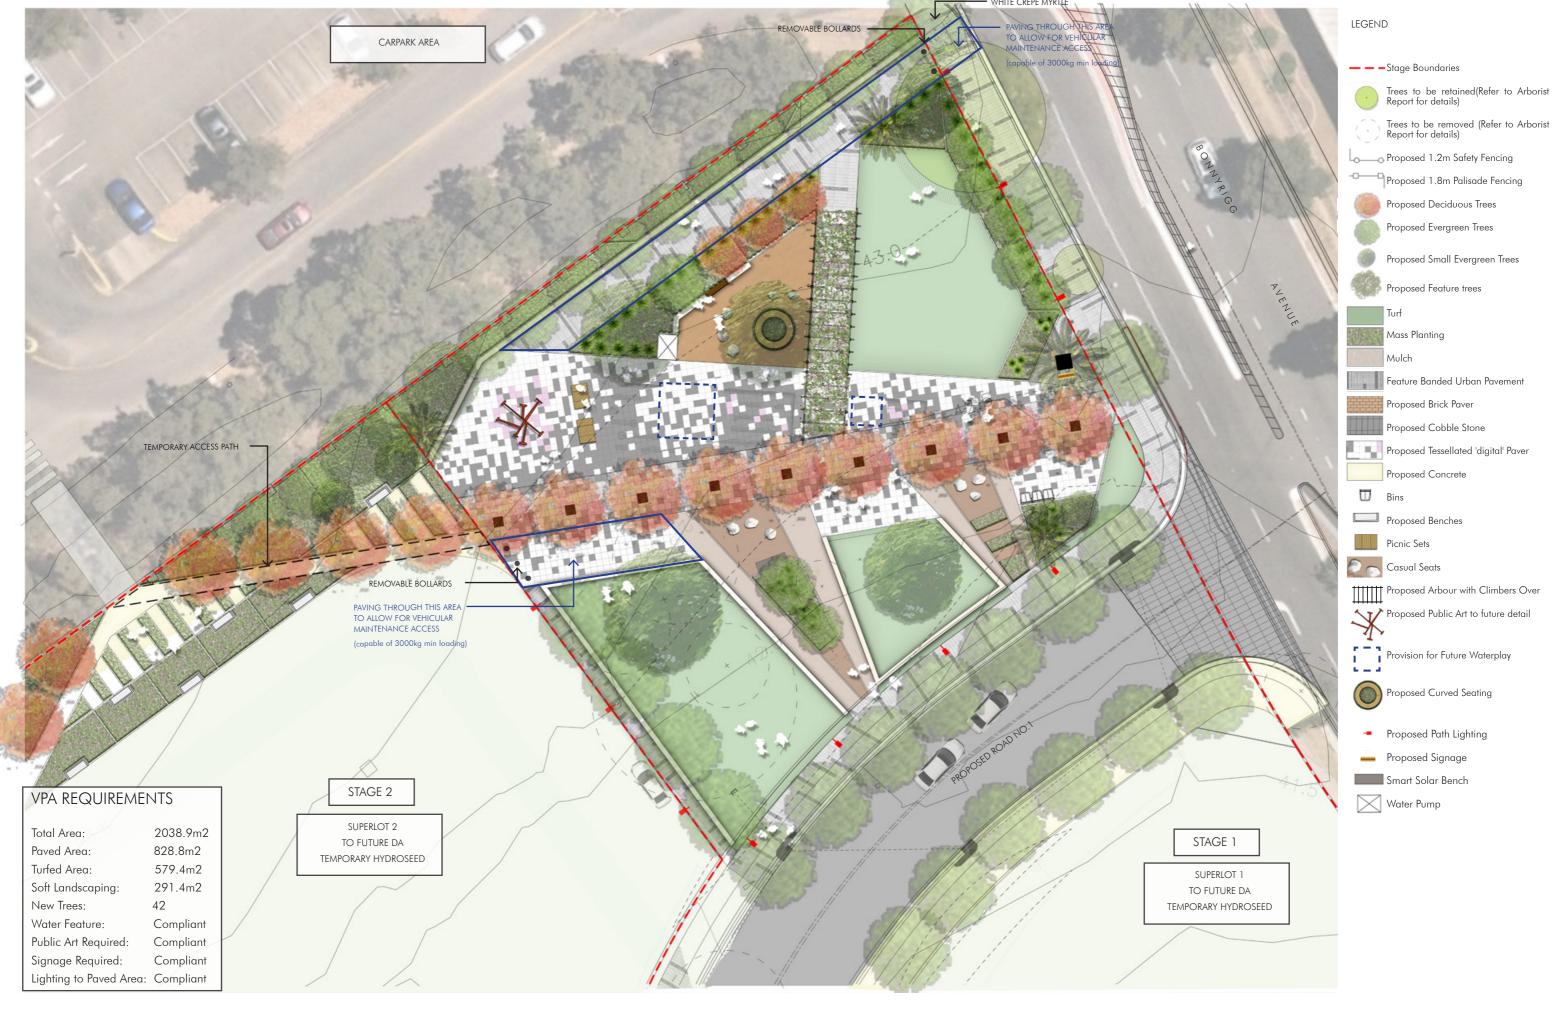

Tarlington Parade & Bonnyrigg Avenue, Bonnyrigg NSW Village Green: Detailed Plan

06-22.31 PG/MS/DB 1:400 @ A3 F 02.02.24

Scale:

Tarlington Parade & Bonnyrigg Avenue, Bonnyrigg NSW Village Green - Tree Planting Plan