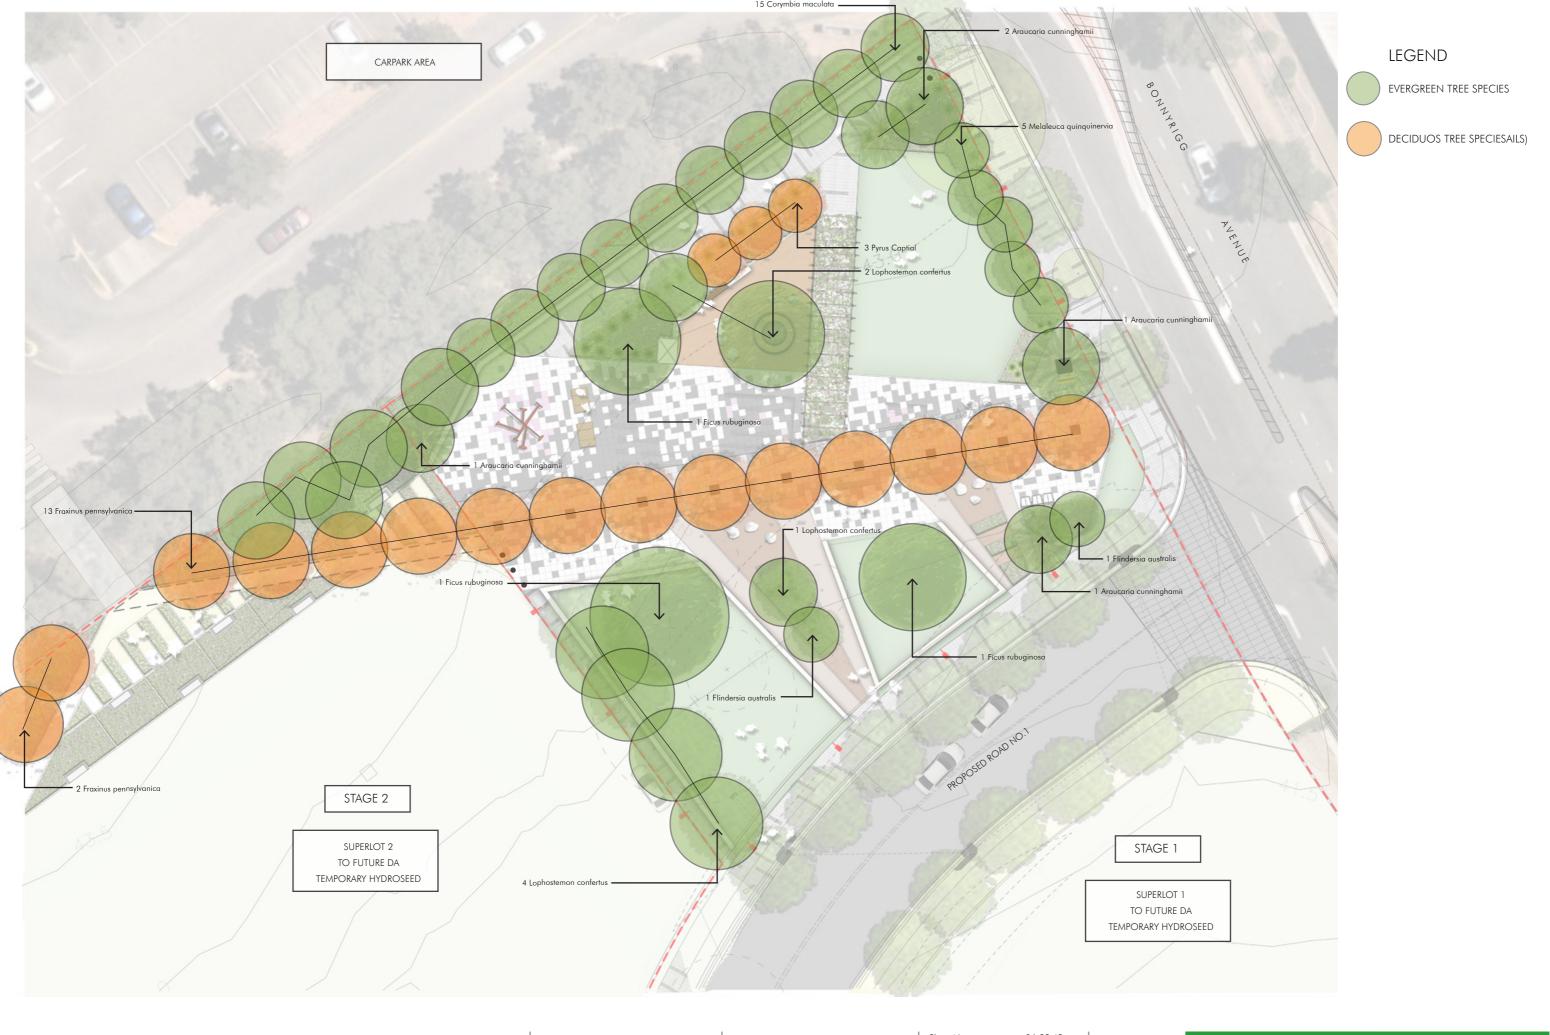

 Drawn:
 PG/MS/DB

 Scale:
 1:300 @ A3

 Revision:
 F

 Date:
 02.02.24

Tarlington Parade & Bonnyrigg Avenue, Bonnyrigg NSW Bonnyrigg Square - Tree Planting Plan

Figure 1:

06-22.42 PG/MS/DB 1:300 @ A3 F 02.02.24