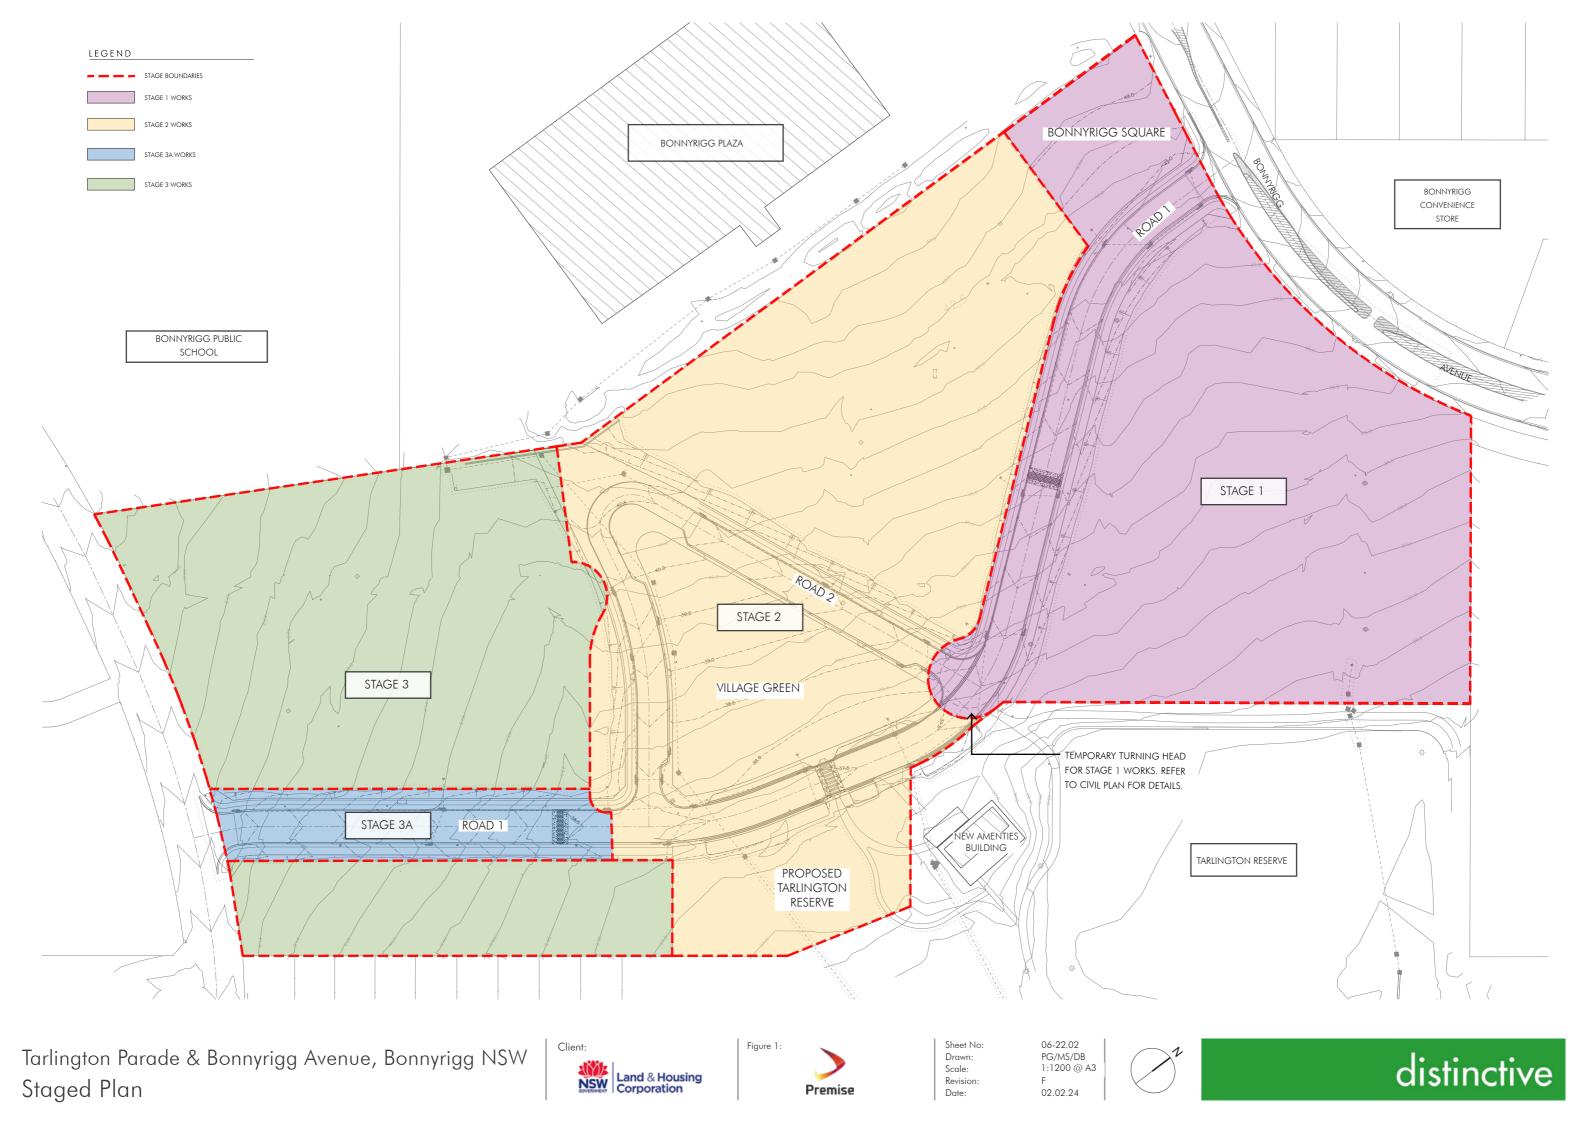

# Bonnyrigg Urban Renewal Stages 12 & 13

Tarlington Parade & Bonnyrigg Avenue, Bonnyrigg NSW