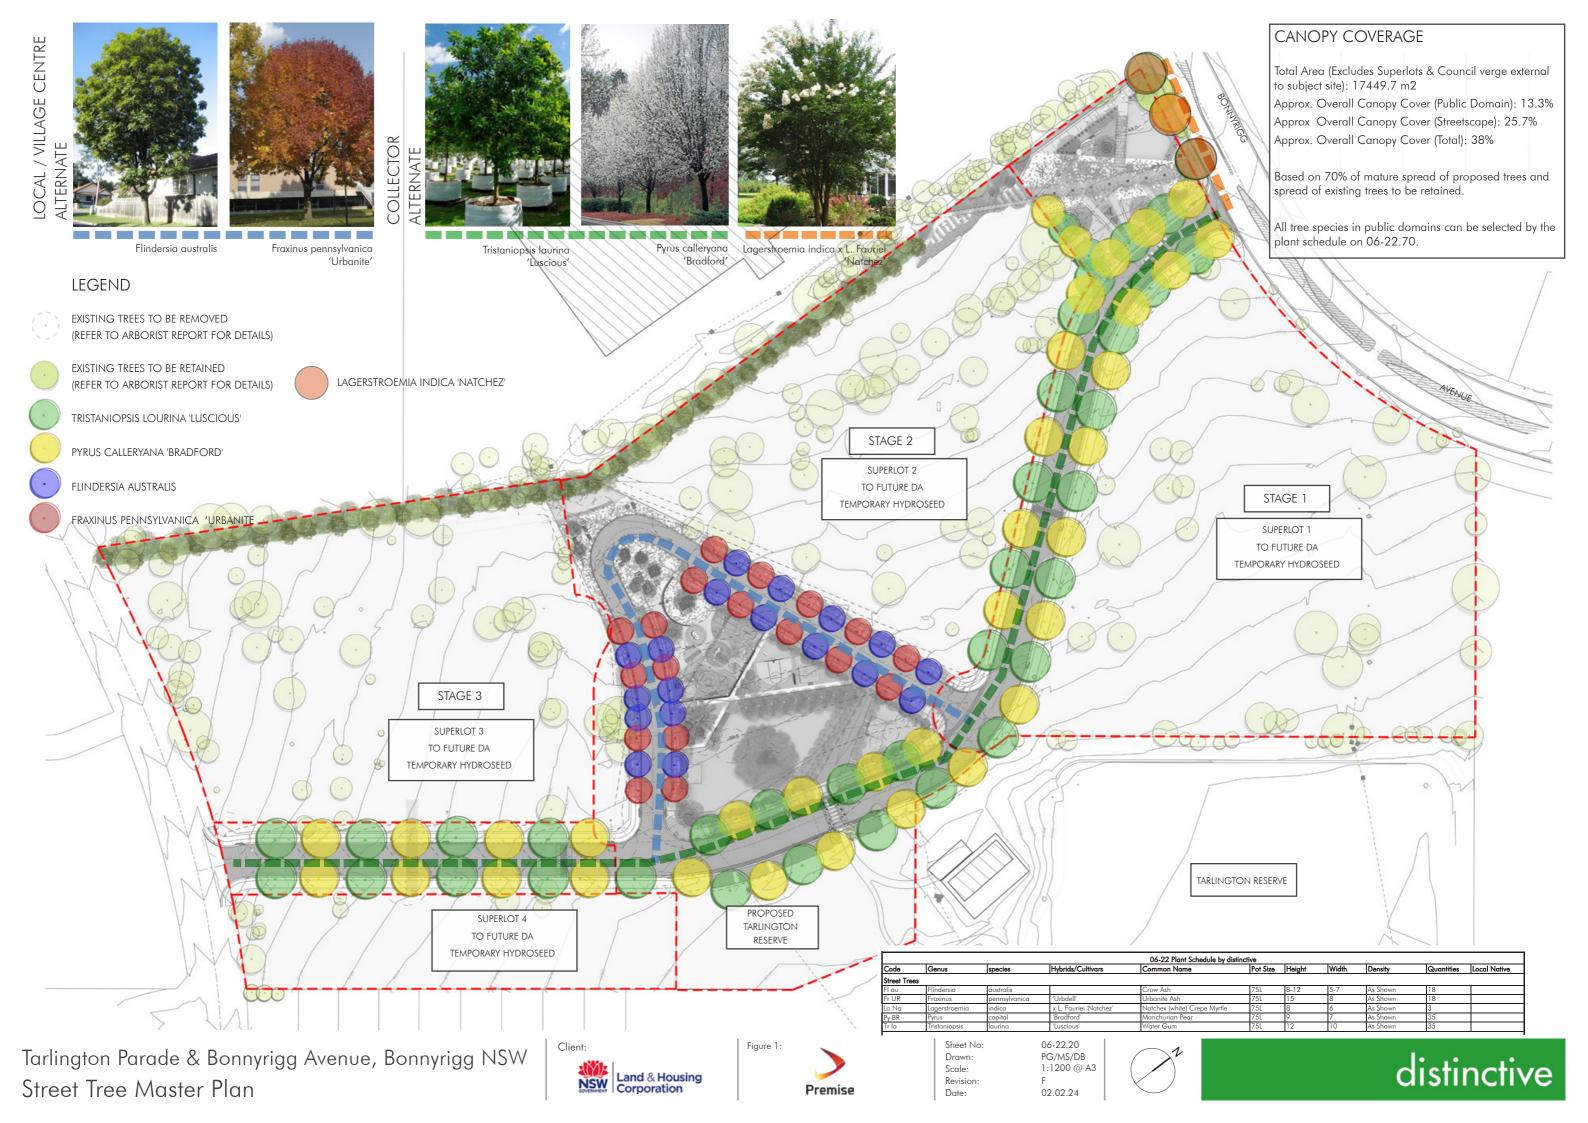

#### Street Trees Parkland Trees

Flindersia australis

'Úrbanite'

'Luscious'

Pyrus calleryana 'Bradford'

'Natchez'

Araucaria cunninghamii

Ficus rubiginosa

| 06-22 Plant Schedule by distinctive |                                        |                |                        |                              |           |                |       |                      |            |              |  |
|-------------------------------------|----------------------------------------|----------------|------------------------|------------------------------|-----------|----------------|-------|----------------------|------------|--------------|--|
| Code                                | Genus                                  | species        | Hybrids/Cultivars      | Common Name                  | Pot Size  | Height         | Width | Density              | Quantities | Local Native |  |
| Street Tree                         | es                                     |                |                        |                              |           |                |       |                      |            |              |  |
| Fl au                               | Flindersia                             | australis      |                        | Crow Ash                     | 75L       | 8-12           | 5-7   | As Shown             | 18         |              |  |
| Fr UR                               | Fraxinus                               | pennsylvanica  | 'Urbdell'              | Urbanite Ash                 | 75L       | 15             | 8     | As Shown             | 18         |              |  |
| La Na                               | Lagerstroemia                          | indica         | x L. Fauriei 'Natchez' | Natchex (white) Crepe Myrtle | 75L       | 8              | 6     | As Shown             | 3          |              |  |
| Py BR                               | Pyrus                                  | capital        | 'Bradford'             | Manchurian Pear              | 75L       | 9              | 7     | As Shown             | 35         |              |  |
| Tr la                               | Tristaniopsis                          | laurina        | 'Luscious'             | Water Gum                    | 75L       | 12             | 10    | As Shown             | 35         |              |  |
| Parkland <sup>1</sup>               | Trees                                  |                |                        | •                            |           |                |       | •                    |            |              |  |
| Ar cu                               | Araucaria                              | cunninghamii   |                        | Hoop Pine                    | 75L       | 60             | 10    | As Shown             | 6          | I            |  |
| Co ma                               | Corymbia                               | maculata       |                        | Spotted Gum                  | 45L       | 30             | 10    | As Shown             | 34         | <b>√</b>     |  |
| Eu cr                               | Eucalyptus                             | crebra         |                        | Narrow Leaf Ironbark         | 25L       | 18             | 12    | As Shown             | 16         | <b>1</b>     |  |
| Eu eg                               | Eucalyptus                             | euginioides    |                        | Thin Leaved Stringy Bark     | 25L       | 15             | 10    | As Shown             | 10         | <b>1</b>     |  |
| Eu fi                               | Eucalyptus                             | fibrosa        |                        | Red Ironbark                 | 25L       | 20             | 14    | As Shown             | 10         | <b>√</b>     |  |
| Eu mo                               | Eucalyptus                             | molucanna      |                        | Grey Box                     | 25L       | 25             | 8     | As Shown             | 16         | <b>√</b>     |  |
| Eu te                               | Eucalyptus                             | tereticornis   |                        | Forest Red Gum               | 25L       | 25             | 16    | As Shown             | 15         | 1            |  |
| Fi ma                               | Ficus                                  | rubuginosa     |                        | Port Jackson Fig             | 200L      | 15             | 20    | As Shown             | 4          |              |  |
| Fl au                               | Flindersia                             | australis      |                        | Crow Ash                     | 75L       | 8-12           | 5-7   | As Shown             | 28         |              |  |
| Fr UR                               | Fraxinus                               | pennsylvanica  | 'Urbdell'              | Urbanite Ash                 | 75L       | 15             | 8     | As Shown             | 30         |              |  |
| Me qu                               | Melaleuca                              | quinquenervia  |                        | Broad Leafed Paperbark       | 75L       | 15             | 4     | As Shown             | 30         |              |  |
| Lo co                               | Lophostemon                            | confertus      |                        | Brush Box                    | 75L       | 15             | 12    | As Shown             | 15         |              |  |
| Py BR                               | Pyrus                                  | captial        | 'Bradford'             | Manchurian Pear              | 75L       | 9              | 7     | As Shown             | 7          |              |  |
| Shrubs                              |                                        |                | •                      | •                            |           | -              |       | -                    | -          | •            |  |
| We Na                               | Westringia                             | hybrid         | 'Naringa'              | Naringa Westringia           | 140mm     | 2              | 1.5   | As Shown             |            |              |  |
| Gr ro                               | Grevillea                              | rosmarinifolia | 'Crimson Villea'       | Grevillea Crimson Villea     | 140mm     | 0.8            | 0.8   | 1m Centres           |            |              |  |
| Ca SI                               | Callistemon                            | viminalis      | 'CV01' Slim            | Slim Bottlebrush             | 200mm     | 3              | 1.2   | As shown             |            |              |  |
| Gr NK                               | Grevillea                              |                | 'Ned Kelly'            | Ned Kelly Grevillea          | 140mm     | 2              | 2     | As Shown             |            |              |  |
| In au                               | Indigofera                             | australis      | ,                      | Native Indigo                | 200mm     | 1              | 1     | As Shown             |            |              |  |
| Me th                               | Melaleuca                              | thymifolia     |                        | Thyme Honey Myrtle           | 140mm     | 1.5            | 1.5   | 1/2m2                | 1          |              |  |
| We fr                               | Westringia                             | fruticosa      | 'Grey Box'             | Coastal Rosemary             | 200mm     | 0.4            | 0.4   | 300mm Centres        | +          |              |  |
| t                                   | ************************************** | ii diicoda     | 0.0,000                | Cousia Resemany              | 200111111 | 10.1           | 0.1   | Common Common        |            |              |  |
| Accent<br>Do ex                     | Doryanthes                             | excelsa        | 1                      | Gymea Lilly                  | 300mm     | 2              | 1.5   | As shown             |            | 1            |  |
| Groundco                            |                                        | exceisu        |                        | Gyrried Lilly                | 30011111  | I <sup>Z</sup> | 1.5   | V2 2110MII           |            |              |  |
| Ar Fl                               | Arctotis                               | x hybrida      | Flame'                 | African Daisy                | 200mm     | 0.6            | 0.25  | 3/m2                 | _          | 1            |  |
| Ca ap                               | Carex                                  | appressa       | ridille                | Tall Sedge                   | 140mm     | 1              | 1     | 5/m2                 | +          | +            |  |
| Di LJ                               | Dianella                               | caerulea       | 'Little Jess'          | Little JessParoo Lily        | Tube      | 0.4            | 0.4   | 5/m2                 | +          | +            |  |
| Ga to                               | Gazania                                | tomentosa      | Lillie Jess            | Yellow Gazania               | 140mm     | 0.4            | 0.4   | 4/m2                 | +          | +            |  |
| Gr PR                               | Grevillea                              | laurifolia     | 'Poorina Royal Mantle' | Grevillea                    | 140mm     | 0.3            | 4     | 1/m2                 | +          | +            |  |
| Lo lo                               | Lomandra                               | longifolia     | 1 ooring Royal Marine  | Spiny-headed Matt Rush       | 200mm     | 1              | 1     | 2/m2                 | +          | +            |  |
| Gr GC                               | Grevillea                              | juniperina     | 'Gold Cluster'         | Gold Cluster Grevillea       | 140mm     | 0.3            | 1     | 2/m2<br>2/m2         | +          | +            |  |
| Er gl                               | Eremophila                             | alabra         | Kalbarri Carpet'       | Tar Bush                     | 140mm     | 0.3            | 2     | 2/m2                 | +          | +            |  |
| Ju us                               | Juncus                                 | usitatus       | Kulbulli Culpei        | Common Rush                  | 140mm     | 1              | 1.5   | 3/m2                 | +          | +            |  |
| Rh sp                               | Rhagodia                               | spinescens     | +                      | Spiny Saltbush               | 140mm     | 0.5            | 2     | 1/m2                 | +          | +            |  |
| Sc PF                               | Scaevola                               | humilis        | 'Purple Fusion'        | Fan Flower                   | 140mm     | 0.3            | 1.5   | 1/m2<br>2/m2         | +          | +            |  |
| JC 11                               | Jedevold                               |                | i orpie i usion        |                              | _         | +              |       |                      | +          | +            |  |
| Му ра                               | Myoporum                               | parvifolium    |                        | Creeping Boobialla           | 140mm     | 0.2            | 1.5   | 3/m2                 |            |              |  |
| Lo Ny                               | Lomandra                               | longifolia     | 'Nyalla'               | Blue Lomandra                | Tube      | 0.8            | 0.8   | 4/m2                 |            |              |  |
| I                                   |                                        |                | ·                      |                              |           |                |       | Total Tree Quantitie | es 330     | 101          |  |