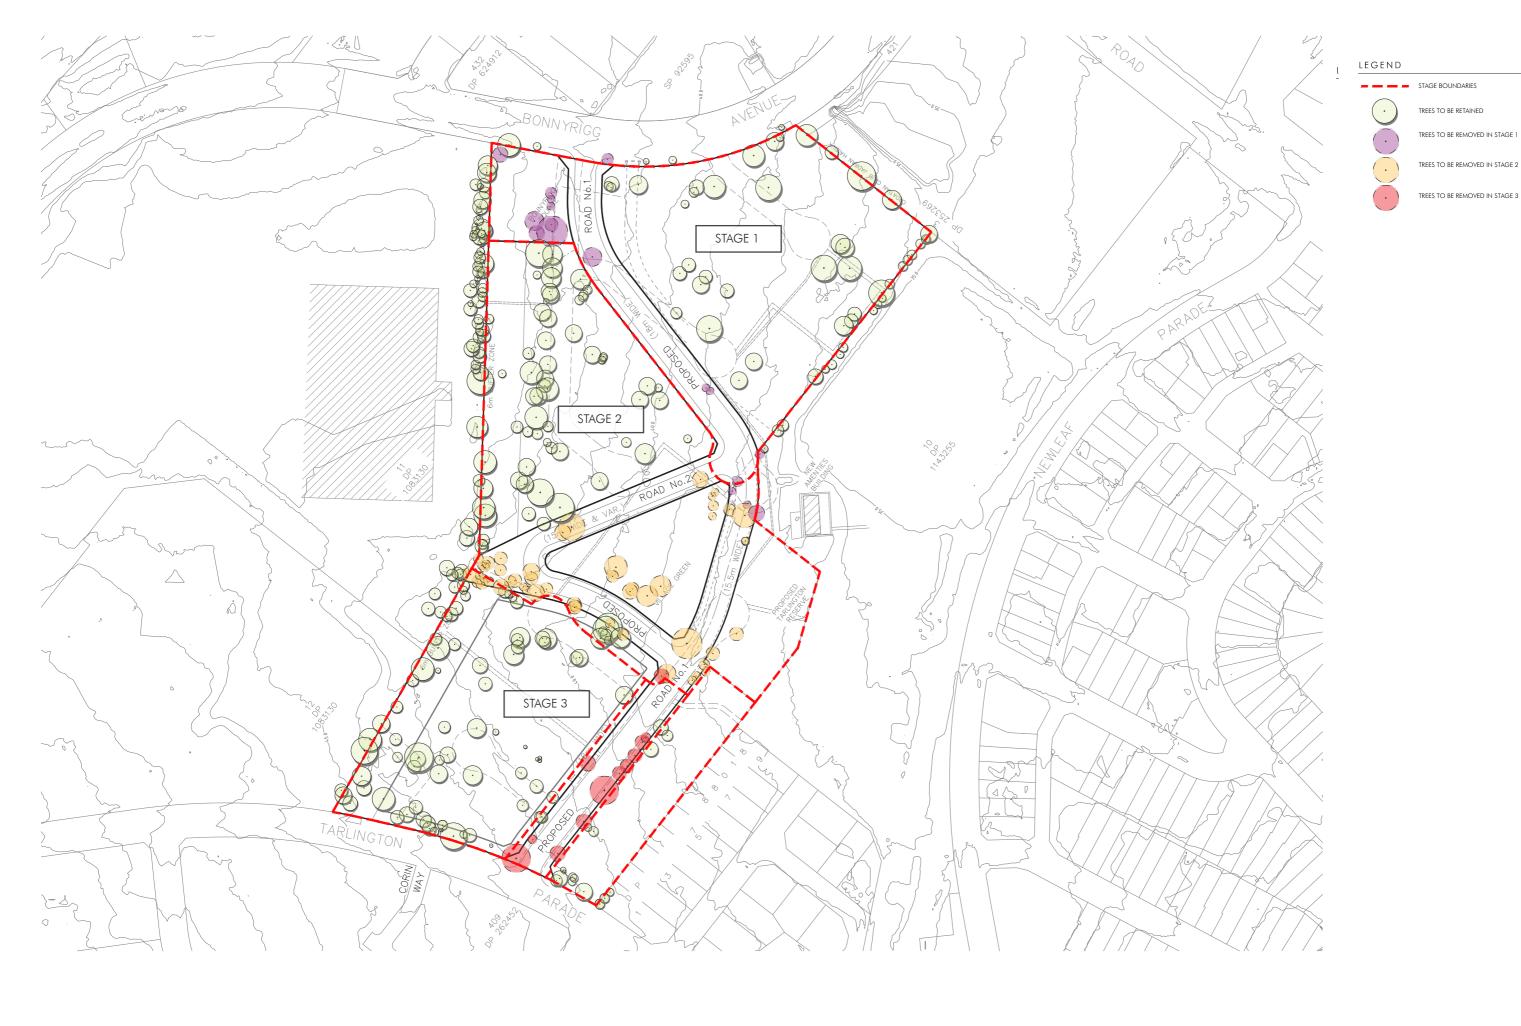

06-22 50 | MATERIAL PALETTE                     | F        |  |  |  |
| 06-22.51 | PLANT PALETTE                        | F        |  |  |  |
| 06-22.60 | LANDSCAPE DETAILS, SCHEDULES & NOTES | F        |  |  |  |

LANDSCAPE DA (Development Application)

FEBRUARY 2024







Client: NSW Land & Housing

Corporation c/o Premise

Project No: 06-22

Revision: F

Date: 02.02.2024

## distinctive Living Design

Landscape & Interior Architecture - Design - Consultancy 114 Argyle St, Camden NSW, Australia 2570 www.distinctive.net.au



1. PROPOSED STREET FRONTAGE HEIGHT IN STOREYS



3. PROPOSED STREET SETBACK PLAN



Figure 1:



Drawn: NTS Scale: Revision: 02.02.24



2. PROPOSED STREET TYPOLOGIES



5. INDICATIVE OPEN SPACE PLAN - VILLAGE GREEN





06-22.03 PG/MS/DB 1:1200 @ A3 F 02.02.24















Drawn: Scale:















06-22.21 PG/MS/DB 1:1200 @ A3 F 02.02.24

Scale:











ALL ABILITIES PLAY SPACE

SMART SOLAR BENCH

HALF BASKETBALL COURT

LAYERED BLOCK SEATING

LARGE SHADE PARK TREE



















TESSELLATED DIGITAL URBAN PAVEMENT PERMEABLE BRICK DIVIDING WALL

URBAN STREET TREES IN PAVEMENT / FLUSH ROAD KERB



Tarlington Parade & Bonnyrigg Avenue, Bonnyrigg NSW Village Green: Detailed Plan







06-22.31 PG/MS/DB 1:400 @ A3 F 02.02.24

Scale:





Tarlington Parade & Bonnyrigg Avenue, Bonnyrigg NSW Village Green - Tree Planting Plan





06-22.32 PG/MS/DB 1:400 @ A3 02.02.24





Tarlington Parade & Bonnyrigg Avenue, Bonnyrigg NSW Village Green: Detailed Key





PG/MS/DB 1:400 @ A3 02.02.24











PUBLIC ART AND WATER PLAY



OUTDOOR SEATING / D