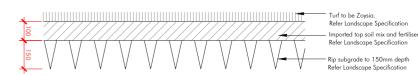

Drawn: Scale:

Lomandra longifolia

Lomandra longifolia 'Nyalla' distinctive

Tarlington Parade & Bonnyrigg Avenue, Bonnyrigg NSW Plant Palette

45-100L TREE PLANTING SECTION 1:10

SHRUB, ACCENT & NATIVE GRASS PLANTING SECTION 1:10

TURF

SECTION 1:10

Client: Land & Housing Corporation

Premise

Figure 1:

Sheet No: 02.02.24

Drawn:

Scale: