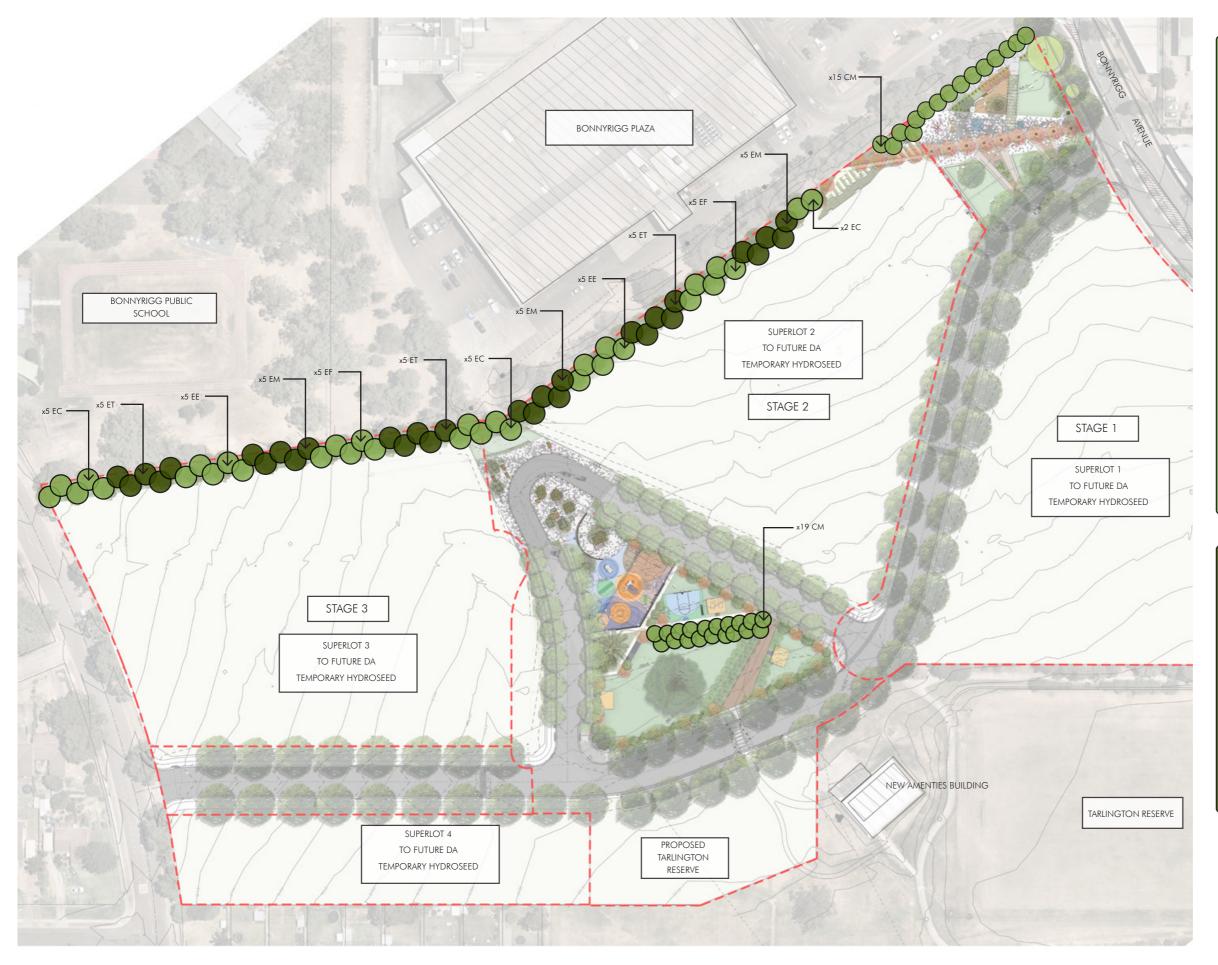

Figure 1:

Drawn: NTS Scale: Revision: 02.02.24

2. PROPOSED STREET TYPOLOGIES

5. INDICATIVE OPEN SPACE PLAN - VILLAGE GREEN

06-22.03 PG/MS/DB 1:1200 @ A3 F 02.02.24

Drawn: Scale:

06-22.21 PG/MS/DB 1:1200 @ A3 F 02.02.24