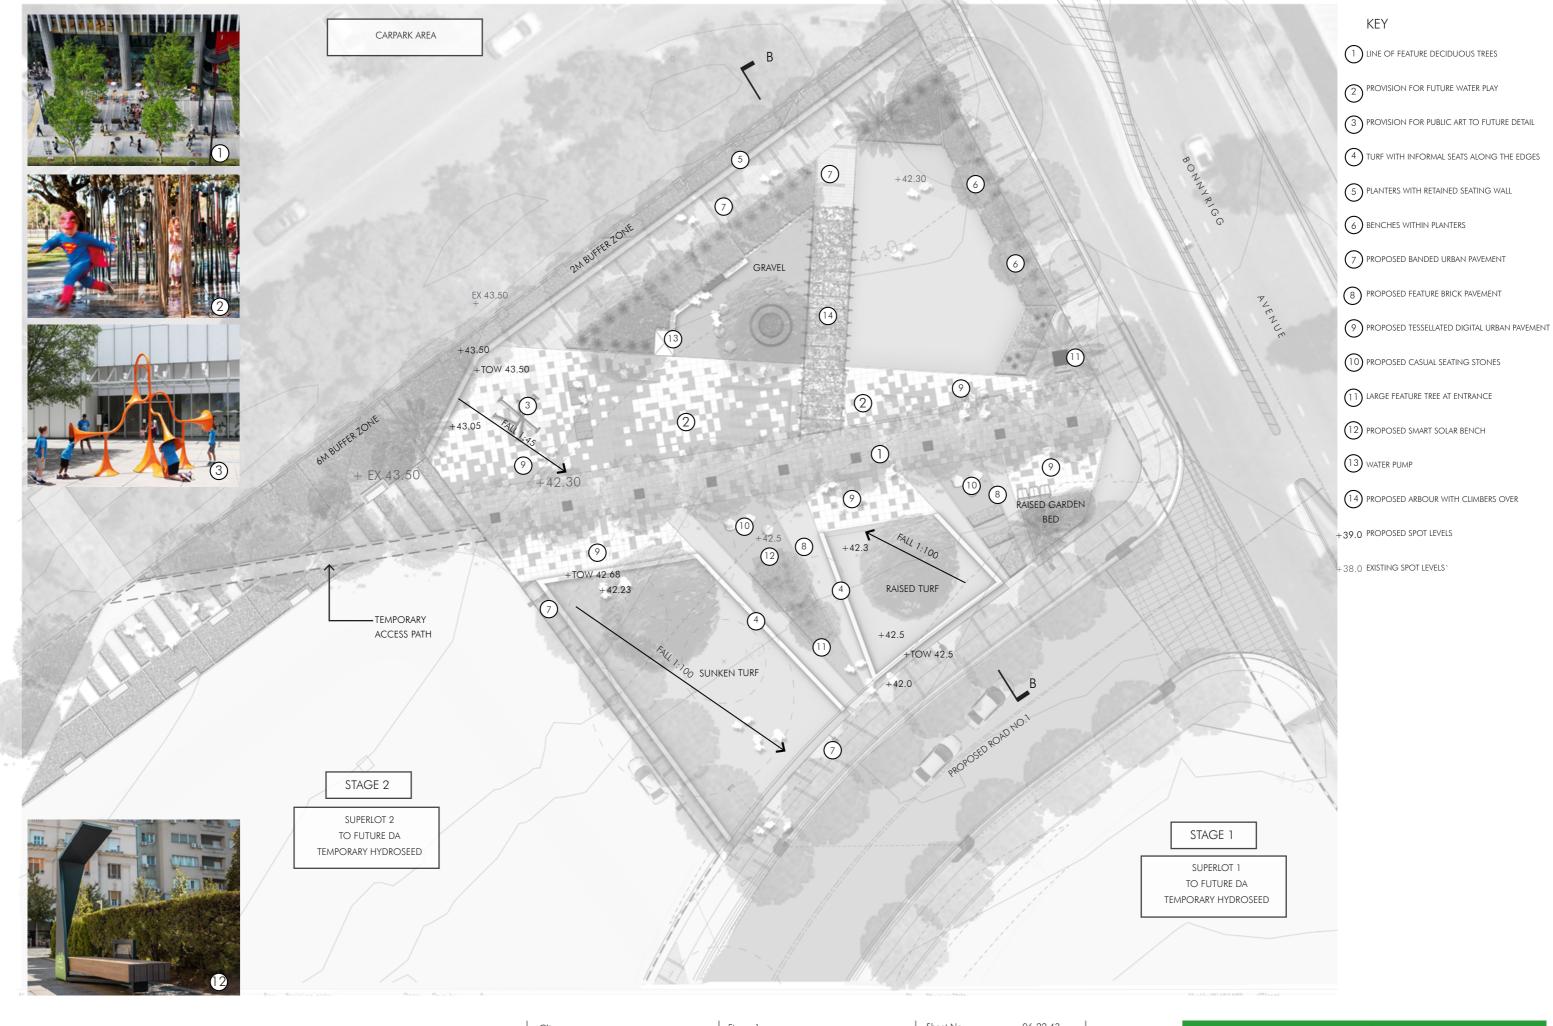

Scale:

ALL ABILITIES PLAY SPACE

SMART SOLAR BENCH

HALF BASKETBALL COURT

LAYERED BLOCK SEATING

LARGE SHADE PARK TREE

TESSELLATED DIGITAL URBAN PAVEMENT PERMEABLE BRICK DIVIDING WALL

URBAN STREET TREES IN PAVEMENT / FLUSH ROAD KERB

Tarlington Parade & Bonnyrigg Avenue, Bonnyrigg NSW Village Green: Detailed Plan

06-22.31 PG/MS/DB 1:400 @ A3 F 02.02.24

Scale:

Tarlington Parade & Bonnyrigg Avenue, Bonnyrigg NSW Village Green - Tree Planting Plan

06-22.32 PG/MS/DB 1:400 @ A3 02.02.24

Tarlington Parade & Bonnyrigg Avenue, Bonnyrigg NSW Village Green: Detailed Key

PG/MS/DB 1:400 @ A3 02.02.24

PUBLIC ART AND WATER PLAY

OUTDOOR SEATING / DINING OPPORTUNITIES