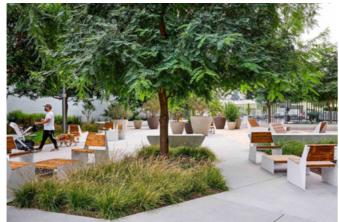

STREETSCAPE ALONG COMMERCIAL FRONTAGE

OUTDOOR SEATS

distinctive

INTERACTIVE PUBLIC ART

STRUCTURED LAWNS

Tarlington Parade & Bonnyrigg Avenue, Bonnyrigg NSW Bonnyrigg Square: Detailed Plan

 Sheet No:
 06-22.41